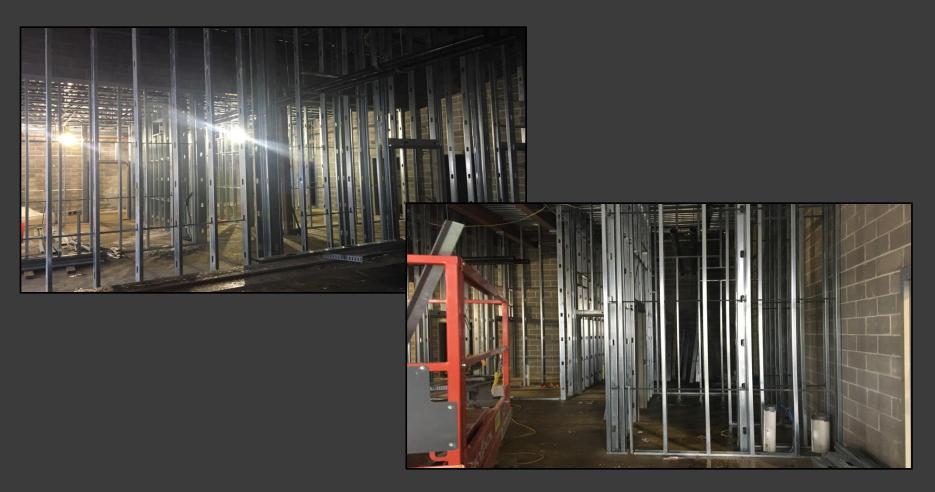

#### **Shaler Area School District**

### **SCOTT PRIMARY SCHOOL**



Project Progress January 26, 2018





## MEP's Continue







## MEP's Continue







# Area D – West Entry @ Cafeteria







## Cafeteria







# Interior Metal Framing @ Administrative Offices







# Interior Metal Framing @ Administrative Offices







# **Exterior Masonry**







# Interior Masonry







### North Elevation View

January 26, 2018









## South Elevation View

January 26, 2015







## Pull Planning Week of January 22, 2018







### NEW PRIMARY SCHOOL ON SCOTT AVE.

#### Scheduled Work for Upcoming Weeks

- Continue MEP Systems
- Interior CMU
- Interior Metal Framing
- Interior/Exterior CMU @ Area C & D
- Roofing