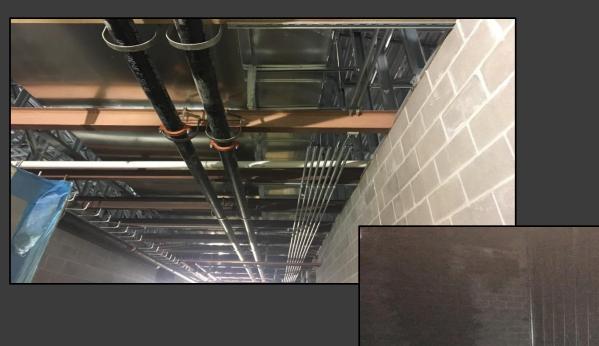

#### **Shaler Area School District**

### **SCOTT PRIMARY SCHOOL**



Project Progress January 26, 2018





## MEP's Continue







## MEP's Continue







# Area D – West Entry @ Cafeteria







## Cafeteria







# Interior Metal Framing @ Administrative Offices







# Interior Metal Framing @ Administrative Offices







# **Exterior Masonry**







# Interior Masonry







### North Elevation View

January 26, 2018









## South Elevation View

January 26, 2015







## Pull Planning Week of January 22, 2018







### NEW PRIMARY SCHOOL ON SCOTT AVE.

#### Scheduled Work for Upcoming Weeks

- Continue MEP Systems
- Interior CMU
- Interior Metal Framing
- Interior/Exterior CMU @ Area C & D
- Roofing