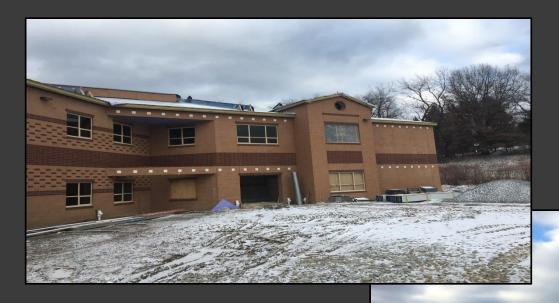

#### **Shaler Area School District**

### **SCOTT PRIMARY SCHOOL**



Project Progress January 26, 2018





## MEP's Continue







## MEP's Continue







# Area D – West Entry @ Cafeteria







## Cafeteria







# Interior Metal Framing @ Administrative Offices







# Interior Metal Framing @ Administrative Offices







# **Exterior Masonry**







# Interior Masonry







### North Elevation View

January 26, 2018









## South Elevation View

January 26, 2015







## Pull Planning Week of January 22, 2018







### NEW PRIMARY SCHOOL ON SCOTT AVE.

#### Scheduled Work for Upcoming Weeks

- Continue MEP Systems
- Interior CMU
- Interior Metal Framing
- Interior/Exterior CMU @ Area C & D
- Roofing