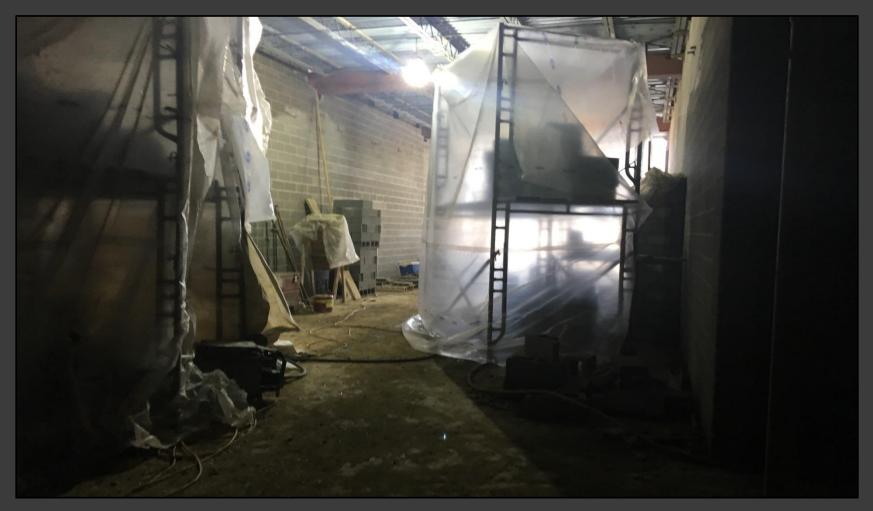

#### **Shaler Area School District**

### **SCOTT PRIMARY SCHOOL**



Project Progress January 26, 2018





## MEP's Continue







## MEP's Continue







# Area D – West Entry @ Cafeteria







## Cafeteria







# Interior Metal Framing @ Administrative Offices







# Interior Metal Framing @ Administrative Offices







# **Exterior Masonry**







# Interior Masonry







### North Elevation View

January 26, 2018









## South Elevation View

January 26, 2015







## Pull Planning Week of January 22, 2018







### NEW PRIMARY SCHOOL ON SCOTT AVE.

#### Scheduled Work for Upcoming Weeks

- Continue MEP Systems
- Interior CMU
- Interior Metal Framing
- Interior/Exterior CMU @ Area C & D
- Roofing