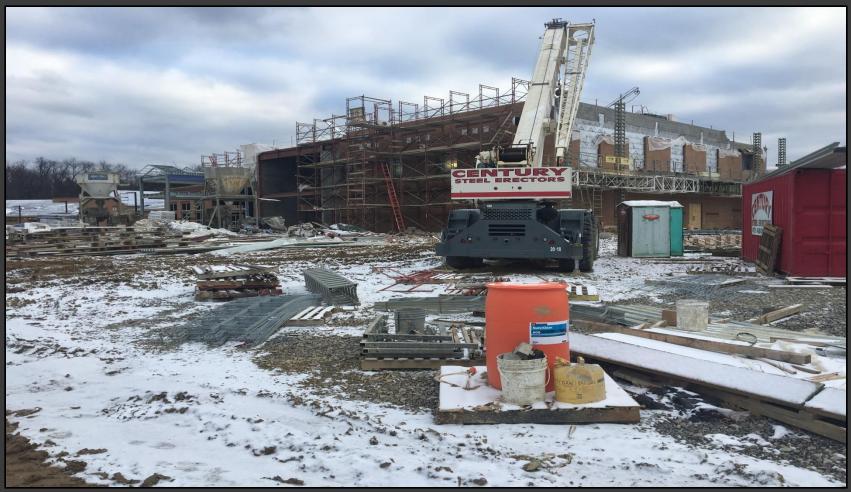

#### **Shaler Area School District**

### **SCOTT PRIMARY SCHOOL**



Project Progress January 26, 2018





## MEP's Continue







## MEP's Continue







# Area D – West Entry @ Cafeteria







## Cafeteria







# Interior Metal Framing @ Administrative Offices







# Interior Metal Framing @ Administrative Offices







# **Exterior Masonry**







# Interior Masonry







### North Elevation View

January 26, 2018









## South Elevation View

January 26, 2015







## Pull Planning Week of January 22, 2018







### NEW PRIMARY SCHOOL ON SCOTT AVE.

#### Scheduled Work for Upcoming Weeks

- Continue MEP Systems
- Interior CMU
- Interior Metal Framing
- Interior/Exterior CMU @ Area C & D
- Roofing