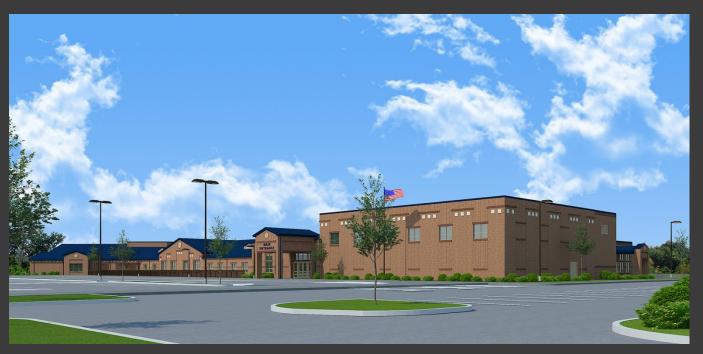

#### **Shaler Area School District**

### **SCOTT PRIMARY SCHOOL**



Project Progress January 26, 2018





## MEP's Continue







## MEP's Continue







# Area D – West Entry @ Cafeteria







## Cafeteria







# Interior Metal Framing @ Administrative Offices







# Interior Metal Framing @ Administrative Offices







# **Exterior Masonry**







# Interior Masonry







### North Elevation View

January 26, 2018









## South Elevation View

January 26, 2015







## Pull Planning Week of January 22, 2018







### NEW PRIMARY SCHOOL ON SCOTT AVE.

#### Scheduled Work for Upcoming Weeks

- Continue MEP Systems
- Interior CMU
- Interior Metal Framing
- Interior/Exterior CMU @ Area C & D
- Roofing