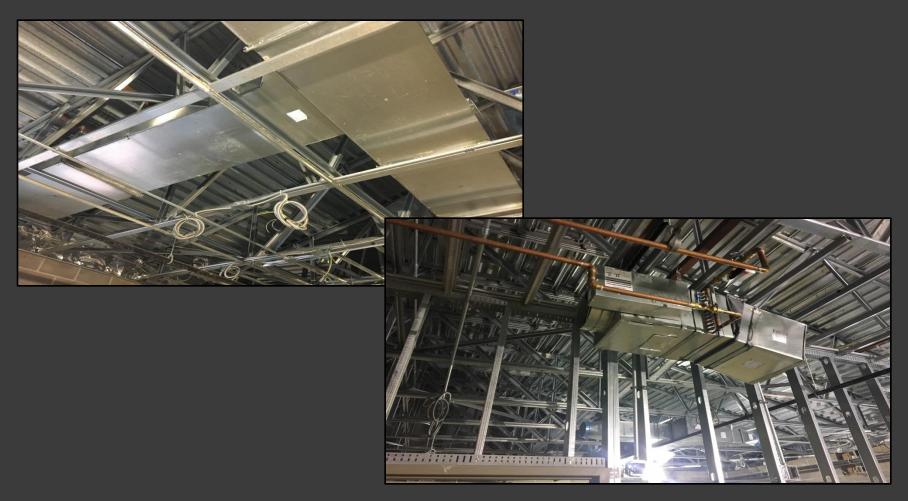

#### **Shaler Area School District**

### **SCOTT PRIMARY SCHOOL**



Project Progress January 26, 2018





## MEP's Continue







## MEP's Continue







# Area D – West Entry @ Cafeteria







## Cafeteria







# Interior Metal Framing @ Administrative Offices







# Interior Metal Framing @ Administrative Offices







# **Exterior Masonry**







# Interior Masonry







### North Elevation View

January 26, 2018









## South Elevation View

January 26, 2015







## Pull Planning Week of January 22, 2018







### NEW PRIMARY SCHOOL ON SCOTT AVE.

#### Scheduled Work for Upcoming Weeks

- Continue MEP Systems
- Interior CMU
- Interior Metal Framing
- Interior/Exterior CMU @ Area C & D
- Roofing