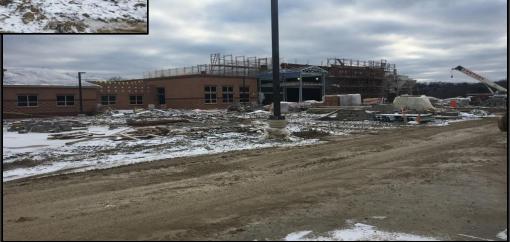

#### **Shaler Area School District**

### **SCOTT PRIMARY SCHOOL**



Project Progress January 26, 2018





## MEP's Continue







## MEP's Continue







# Area D – West Entry @ Cafeteria







## Cafeteria







# Interior Metal Framing @ Administrative Offices







# Interior Metal Framing @ Administrative Offices







# **Exterior Masonry**







# Interior Masonry







### North Elevation View

January 26, 2018









## South Elevation View

January 26, 2015







## Pull Planning Week of January 22, 2018







### NEW PRIMARY SCHOOL ON SCOTT AVE.

#### Scheduled Work for Upcoming Weeks

- Continue MEP Systems
- Interior CMU
- Interior Metal Framing
- Interior/Exterior CMU @ Area C & D
- Roofing