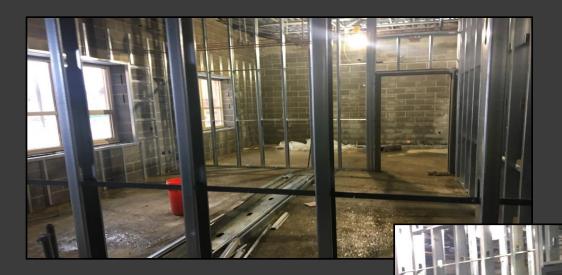

#### **Shaler Area School District**

### **SCOTT PRIMARY SCHOOL**



Project Progress January 26, 2018





## MEP's Continue







## MEP's Continue







# Area D – West Entry @ Cafeteria







## Cafeteria







# Interior Metal Framing @ Administrative Offices







# Interior Metal Framing @ Administrative Offices







# **Exterior Masonry**







# Interior Masonry







### North Elevation View

January 26, 2018









## South Elevation View

January 26, 2015







## Pull Planning Week of January 22, 2018







### NEW PRIMARY SCHOOL ON SCOTT AVE.

#### Scheduled Work for Upcoming Weeks

- Continue MEP Systems
- Interior CMU
- Interior Metal Framing
- Interior/Exterior CMU @ Area C & D
- Roofing