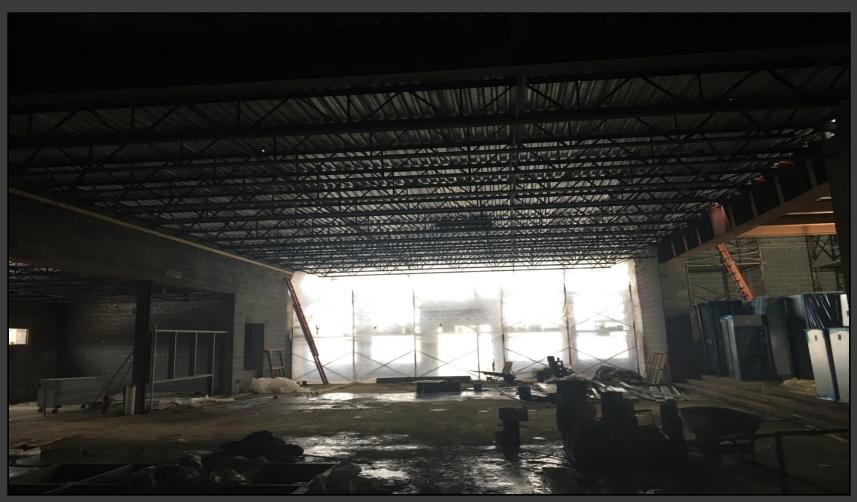

#### **Shaler Area School District**

### **SCOTT PRIMARY SCHOOL**



Project Progress January 26, 2018





## MEP's Continue







## MEP's Continue







# Area D – West Entry @ Cafeteria







## Cafeteria







# Interior Metal Framing @ Administrative Offices







# Interior Metal Framing @ Administrative Offices







# **Exterior Masonry**







# Interior Masonry







### North Elevation View

January 26, 2018









## South Elevation View

January 26, 2015







## Pull Planning Week of January 22, 2018







### NEW PRIMARY SCHOOL ON SCOTT AVE.

#### Scheduled Work for Upcoming Weeks

- Continue MEP Systems
- Interior CMU
- Interior Metal Framing
- Interior/Exterior CMU @ Area C & D
- Roofing