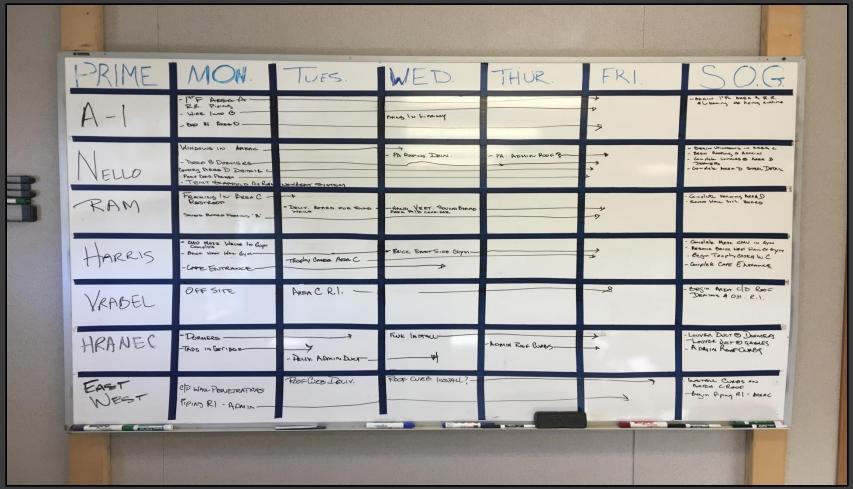

#### **Shaler Area School District**

### **SCOTT PRIMARY SCHOOL**



Project Progress January 26, 2018





## MEP's Continue







## MEP's Continue







# Area D – West Entry @ Cafeteria







## Cafeteria







# Interior Metal Framing @ Administrative Offices







# Interior Metal Framing @ Administrative Offices







# **Exterior Masonry**







# Interior Masonry







### North Elevation View

January 26, 2018









## South Elevation View

January 26, 2015







## Pull Planning Week of January 22, 2018







### NEW PRIMARY SCHOOL ON SCOTT AVE.

#### Scheduled Work for Upcoming Weeks

- Continue MEP Systems
- Interior CMU
- Interior Metal Framing
- Interior/Exterior CMU @ Area C & D
- Roofing