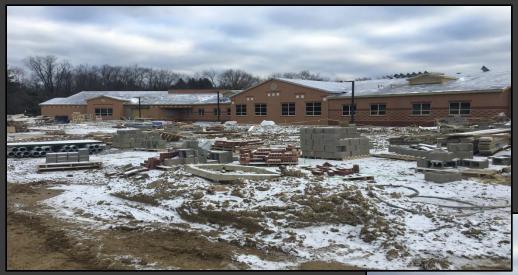

#### **Shaler Area School District**

### **SCOTT PRIMARY SCHOOL**



Project Progress January 26, 2018





## MEP's Continue







## MEP's Continue







# Area D – West Entry @ Cafeteria







## Cafeteria







# Interior Metal Framing @ Administrative Offices







# Interior Metal Framing @ Administrative Offices







# **Exterior Masonry**







# Interior Masonry







### North Elevation View

January 26, 2018









## South Elevation View

January 26, 2015







## Pull Planning Week of January 22, 2018







### NEW PRIMARY SCHOOL ON SCOTT AVE.

#### Scheduled Work for Upcoming Weeks

- Continue MEP Systems
- Interior CMU
- Interior Metal Framing
- Interior/Exterior CMU @ Area C & D
- Roofing